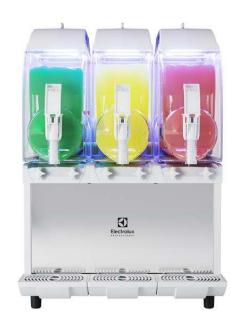

562541 (IPRO3MUVR290)

Frozen Granita Dispenser with 3X11 I insulated bowls, UV light, mechanical control, R290 - UK plug

#### Item No.

Frozen granita dispenser with 3 bowls; the ITANK ™ Technology prevents ice accumulation on the outer side of the bowl and the bowl shape allows a natural mixing action to ensure an optimum consistency of the product. Customizable lid merchandiser and back graphic. Mechanical keypad allows for setting of cooling and defrost modes. Exclusive nUV LED system for bowl sanitation. Electromechanical control. Sliding drip tray. Delivered with UK plug.

### **Main Features**

- Ideal for the production of slush.
- The ITANK ™ Technology prevents ice accumulation on the outer side of the bowl, reducing condensation and increasing the cooling power of the machine.
- Bowl shape allows a natural mixing action to ensure an optimum consistency of the product.
- Customizable lid merchandiser and back graphic.
- Ideal for operators who want an innovative and distinctive equipment. Mechanical keypad allows for setting of cooling and defrost modes.
- The insulated tank guarantees higher cooling efficiency and lower effect of the external temperature on product's preparation and maintenance time reducing condense and draining; it is the best solution in hot climate conditions.
- Exclusive nUV LED system for bowl sanitation.