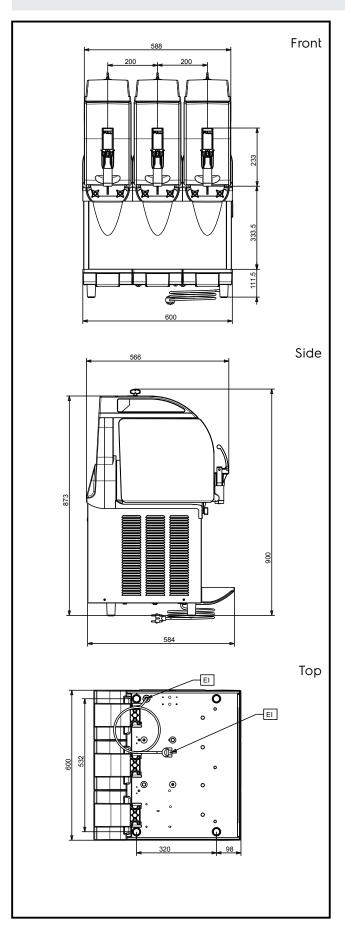

# Electric

Supply voltage:

**562541 (IPRO3MUVR290)** 220-240 V/1 ph/50 Hz

Electrical power max.: 1.38 kW

**Key Information:** 

External dimensions, Width: 600 mm
External dimensions, Depth: 580 mm
External dimensions, Height: 870 mm
Net weight: 81 kg